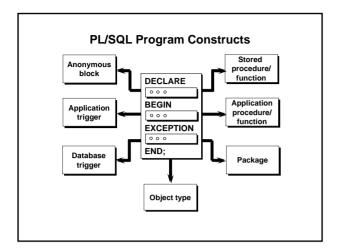

## **Block Structure for PL/SQL Subprograms**

Header

IS|AS

**Declaration section** 

BEGIN

Executable section

EXCEPTION (optional)

**Exception section** 

END;