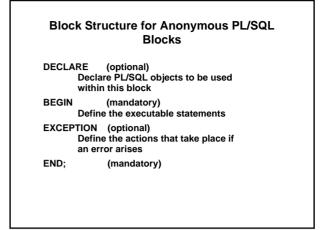

## **Block Structure for PL/SQL Subprograms**

Header

IS|AS

**Declaration section** 

BEGIN

Executable section

EXCEPTION (optional)

**Exception section** 

END;