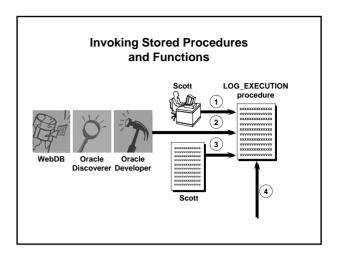

## **Block Structure for PL/SQL Subprograms**

Header

IS|AS

**Declaration section** 

BEGIN

Executable section

EXCEPTION (optional)

**Exception section** 

END;

## **Benefits of Subprograms**

- · Improved maintenance
- · Improved data security and integrity
- Improved performance

## **Development Environments**

- SQL\*Plus uses the PL/SQL engine in the Oracle Server
- Procedure Builder uses the PL/SQL engine in the client tool or in the Oracle Server

## 





This document was created with Win2PDF available at <a href="http://www.daneprairie.com">http://www.daneprairie.com</a>. The unregistered version of Win2PDF is for evaluation or non-commercial use only.